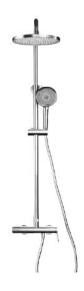

## Inox Three Function Shower System (D391007)

RB.TGN.0BS241.BR.PK

- Body:Brass
- Handle:Zinc alloy
- Shower head(25cm):ABS
- Three functions hand shower:ABS
- Finish-Chrome

Aqua How Collection