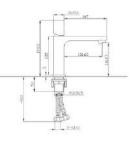

# AquaFlow Single Lever Basin Mixer

(M022157)

without Popup Waste

RB.TGN.0FA110.CB.PO

#### Features

- Body: Stainless Steel
- Handle: Stainless Steel
- Finish: Brushed

without Popup Waste

RB.TGN.0FA110.CB.PP

# Pulse Single Lever Basin Mixer

(M271001)

without Popup Waste

RB.TGN.0FA110.CB.PV

#### Features

- Body: Brass
- Handle: Zinc alloy
- Finish: Chrome