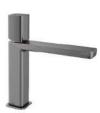

# Lush Single Lever Basin Mixer

(M376001)

without Popup Waste

RB.TGN.0FA110.CB.QA

#### Features

- Body: Brass
- Handle: Zinc alloy
- Finish: Gun grey

## Lush High Spout Basin Mixer

(M376003)

without Popup Waste

RB.TGN.0FA110.CB.PW

- Body: Brass
- Handle: Zinc alloy
- Finish: Gun grey