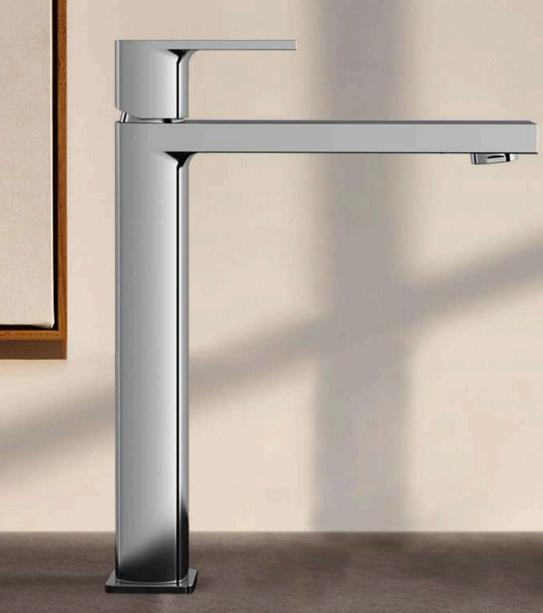

# AquaFlow Single Lever Basin Mixer

(M022157)

without Popup Waste

RB.TGN.0FA110.CB.PO

#### Features

- Body: Stainless Steel
- Handle: Stainless Steel
- Finish: Brushed

without Popup Waste

RB.TGN.0FA110.CB.PP

#### Features

- Body: Stainless Steel
- Handle: Stainless Steel
- Finish: Brushed