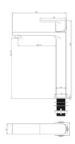

# Pulse Single Lever Basin Mixer

(M271001)

without Popup Waste

RB.TGN.0FA110.CB.PV

#### Features

- Body: Brass
- Handle: Zinc alloy
- Finish: Chrome