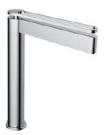

# AquaFlow Single Lever Basin Mixer

(M022157)

without Popup Waste

RB.TGN.0FA110.CB.PO

#### Features

- Body: Stainless Steel
- Handle: Stainless Steel
- Finish: Brushed

without Popup Waste

RB.TGN.0FA110.CB.PP