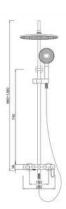

## AquaFlow Thermostatic Three Functions Shower System (D052628)

RB.TGN.0BS241.BR.PE

- Body: Brass
- Handle: Brass
- Shower head(25cm):ABS
- Three functions hand shower: ABS
- Finish: Brushed

Pulse Collection