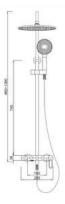

## Inox Three Function Shower System (D391007)

RB.TGN.0BS241.BR.PK

- Body:Brass
- Handle:Zinc alloy
- Shower head(25cm):ABS
- Three functions hand shower:ABS
- Finish-Chrome

Aqua How Collection