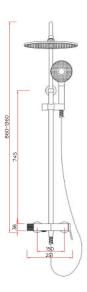

## Inox Three Function Shower System (D391007)

RB.TGN.0BS241.BR.PK

- Body:Brass
- Handle:Zinc alloy
- Shower head(25cm):ABS
- Three functions hand shower:ABS
- Finish-Chrome

Aqua How Collection

## AquaFlow Thermostatic Three Functions Shower System (D052628)

RB.TGN.0BS241.BR.PE

- Body: Brass
- Handle: Brass
- Shower head(25cm):ABS
- Three functions hand shower: ABS
- Finish: Brushed

Pulse Collection

### Pulse Three Functions Shower (D271003)

RB.TGN.0BS241.BR.PL

- Body: Brass
- Handle: Brass
- Shower head(30x20cm):ABS
- Three functions hand shower:ABS
- Finish: Chrome

Lush Collection