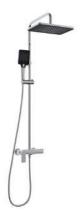

## Inox Three Function Shower System (D391007)

RB.TGN.0BS241.BR.PK

- Body:Brass
- Handle:Zinc alloy
- Shower head(25cm):ABS
- Three functions hand shower:ABS
- Finish-Chrome

Aqua How Collection