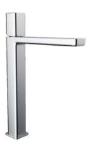

## Lush High Spout Basin Mixer

(M376003)

without Popup Waste

RB.TGN.0FA110.CB.PW

- Body: Brass
- Handle: Zinc alloy
- Finish: Gun grey