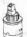

# Inox Basin Mixer

(M392001)

without Popup Waste

RB.TGN.0BS241.BR.PK

#### Features

- Body:Brass
- Handle:Zinc alloy
- Finish-Chrome