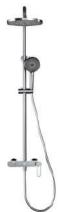

### Pulse Three Functions Shower (D271003)

RB.TGN.0BS241.BR.PL

- Body: Brass
- Handle: Brass
- Shower head(30x20cm):ABS
- Three functions hand shower:ABS
- Finish: Chrome

Lush Collection