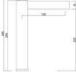

## Moderna High Spout Basin Mixer (M466003)

without Popup Waste

RB.TGN.0FA110.CB.PS

- Body: Brass
- Handle: Brass
- Finish: Brushed gold