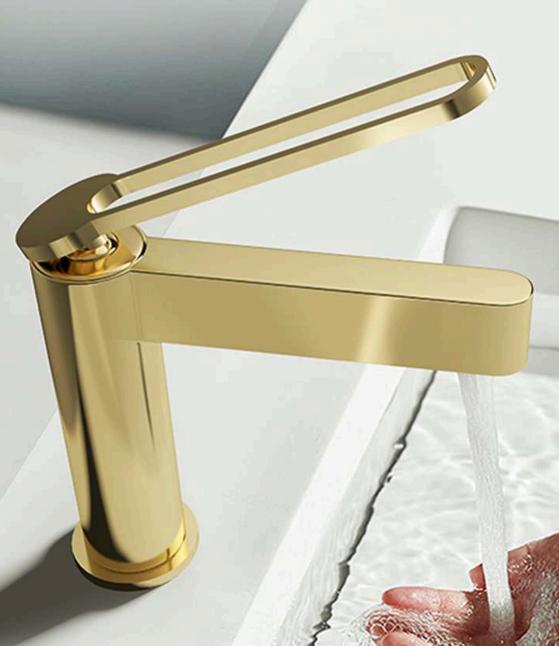

# AquaFlow Single Lever Basin Mixer

(M022157)

without Popup Waste

RB.TGN.0FA110.CB.PO

#### Features

- Body: Stainless Steel
- Handle: Stainless Steel
- Finish: Brushed

without Popup Waste

RB.TGN.0FA110.CB.PP