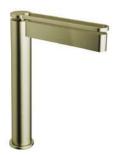

## Moderna High Spout Basin Mixer (M466003)

without Popup Waste

RB.TGN.0FA110.CB.PS

- Body: Brass
- Handle: Brass
- Finish: Brushed gold

# Moderna