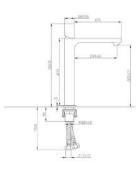

# Inox Basin Mixer

(M392001)

without Popup Waste

RB.TGN.0BS241.BR.PK

#### Features

- Body:Brass
- Handle:Zinc alloy
- Finish-Chrome