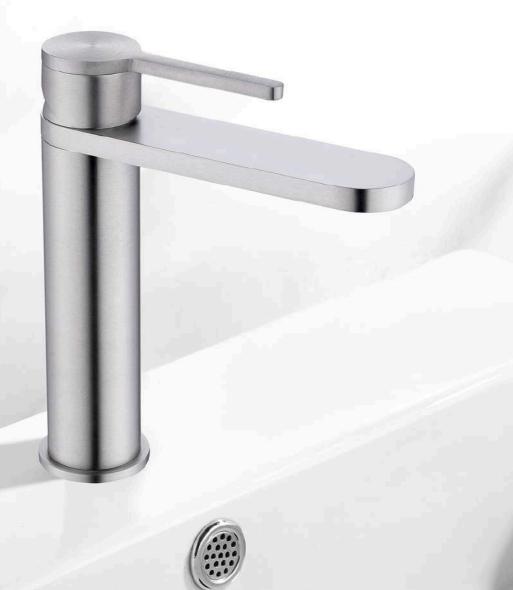

# Pulse High Spout Basin Mixer

(M271003)

without Popup Waste

RB.TGN.0FA110.CB.PU

#### Features

- Body: Brass
- Handle: Zinc alloy
- Finish: Chrome