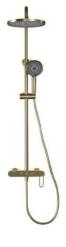

# Moderna Thermostatic Three **Functions Shower System**

(D466012)

RB.TGN.0BS241.BR.PF

#### Features

- Body: Brass
- Handle: Brass
- Shower head(25cm):ABS
- Three functions hand shower:ABS
- Finish: Brushed gold