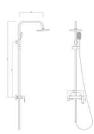

## Inox Three Function Shower System (D391007)

RB.TGN.0BS241.BR.PK

- Body:Brass
- Handle:Zinc alloy
- Shower head(25cm):ABS
- Three functions hand shower:ABS
- Finish-Chrome

Aqua How Collection

### Pulse Three Functions Shower (D271003)

RB.TGN.0BS241.BR.PL

- Body: Brass
- Handle: Brass
- Shower head(30x20cm):ABS
- Three functions hand shower:ABS
- Finish: Chrome

Lush Collection

### Lush Three Functions Shower System (D375006)

RB.TGN.0BS241.BR.PI

### Lush Three Functions Shower System (D372006)

RB.TGN.0BS241.BR.PJ

- Body: Brass
- Handle: Brass
- Shower head(31x20cm):ABS
- Three functions hand shower:ABS
- Finish: Chrome

Moderna Collection