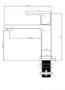

# Inox Basin Mixer

(M392001)

without Popup Waste

RB.TGN.0BS241.BR.PK

#### Features

- Body:Brass
- Handle:Zinc alloy
- Finish-Chrome