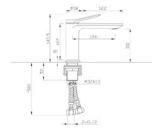

# AquaFlow Single Lever Basin Mixer

(M022157)

without Popup Waste

RB.TGN.0FA110.CB.PO

#### Features

- Body: Stainless Steel
- Handle: Stainless Steel
- Finish: Brushed

without Popup Waste

RB.TGN.0FA110.CB.PP