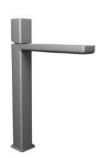

# Pulse High Spout Basin Mixer

(M271003)

without Popup Waste

RB.TGN.0FA110.CB.PU

#### Features

- Body: Brass
- Handle: Zinc alloy
- Finish: Chrome