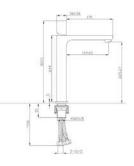

# Inox Basin Mixer

(M392001)

without Popup Waste

RB.TGN.0BS241.BR.PK

#### Features

- Body:Brass
- Handle:Zinc alloy
- Finish-Chrome