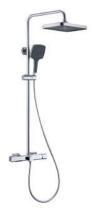

### Pulse Three Functions Shower (D271003)

RB.TGN.0BS241.BR.PL

- Body: Brass
- Handle: Brass
- Shower head(30x20cm):ABS
- Three functions hand shower:ABS
- Finish: Chrome

Lush Collection