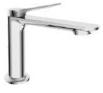

# AquaFlow Single Lever Basin Mixer

(M022157)

without Popup Waste

RB.TGN.0FA110.CB.PO

#### Features

- Body: Stainless Steel
- Handle: Stainless Steel
- Finish: Brushed

without Popup Waste

RB.TGN.0FA110.CB.PP

#### Features

- Body: Stainless Steel
- Handle: Stainless Steel
- Finish: Brushed