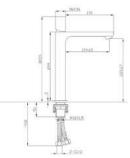

# AquaFlow Single Lever Basin Mixer

(M022157)

without Popup Waste

RB.TGN.0FA110.CB.PO

#### Features

- Body: Stainless Steel
- Handle: Stainless Steel
- Finish: Brushed

without Popup Waste

RB.TGN.0FA110.CB.PP