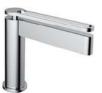

## **Moderna High Spout Basin Mixer** (M461003)

without Popup Waste

RB.TGN.0FA110.CB.PT

#### Features

- Body: Brass
- Handle: Brass
- Finish: Chrome