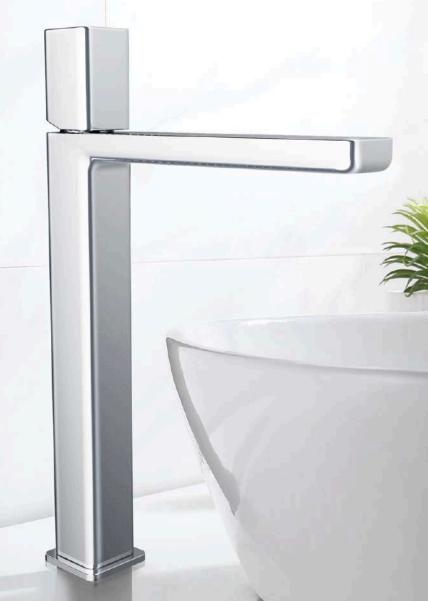

# Pulse High Spout Basin Mixer

(M271003)

without Popup Waste

RB.TGN.0FA110.CB.PU

#### Features

- Body: Brass
- Handle: Zinc alloy
- Finish: Chrome

## Lush High Spout Basin Mixer

(M376003)

without Popup Waste

RB.TGN.0FA110.CB.PW

- Body: Brass
- Handle: Zinc alloy
- Finish: Gun grey

### Lush High Spout Basin Mixer (M372003)

(101372003)

without Popup Waste

RB.TGN.0FA110.CB.PX