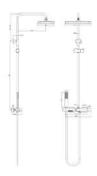

## AquaFlow Thermostatic Three Functions Shower System (D052628)

RB.TGN.0BS241.BR.PE

- Body: Brass
- Handle: Brass
- Shower head(25cm):ABS
- Three functions hand shower: ABS
- Finish: Brushed

Pulse Collection