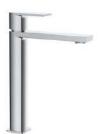

# AquaFlow Single Lever Basin Mixer

(M022157)

without Popup Waste

RB.TGN.0FA110.CB.PO

#### Features

- Body: Stainless Steel
- Handle: Stainless Steel
- Finish: Brushed

without Popup Waste

RB.TGN.0FA110.CB.PP

#### Features

- Body: Stainless Steel
- Handle: Stainless Steel
- Finish: Brushed