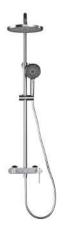

## Inox Three Function Shower System (D391007)

RB.TGN.0BS241.BR.PK

- Body:Brass
- Handle:Zinc alloy
- Shower head(25cm):ABS
- Three functions hand shower:ABS
- Finish-Chrome

Aqua How Collection

### Pulse Three Functions Shower (D271003)

RB.TGN.0BS241.BR.PL

- Body: Brass
- Handle: Brass
- Shower head(30x20cm):ABS
- Three functions hand shower:ABS
- Finish: Chrome

Lush Collection