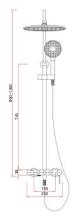

## AquaFlow Thermostatic Three Functions Shower System (D052628)

RB.TGN.0BS241.BR.PE

- Body: Brass
- Handle: Brass
- Shower head(25cm):ABS
- Three functions hand shower: ABS
- Finish: Brushed

Pulse Collection

# Moderna Thermostatic Three **Functions Shower System**

(D466012)

RB.TGN.0BS241.BR.PF

#### Features

- Body: Brass
- Handle: Brass
- Shower head(25cm):ABS
- Three functions hand shower:ABS
- Finish: Brushed gold