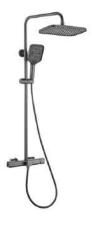

## Inox Three Function Shower System (D391007)

RB.TGN.0BS241.BR.PK

- Body:Brass
- Handle:Zinc alloy
- Shower head(25cm):ABS
- Three functions hand shower:ABS
- Finish-Chrome

Aqua How Collection